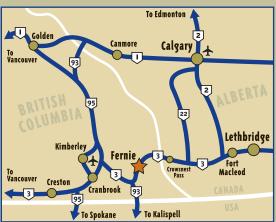

From Calgary: 3 hour drive - Take Highway #22 to Highway #3: take the Crowsnest Highway #3 west turn off (290 km/180 miles)

From Spokane: 4.5 hour drive - Take Highway #95 north to Cranbrook: take the Crowsnest Highway #3 east turn off (380 km/228 miles)

**By Air:** Cranbrook Airport provides daily regional flights. Calgary and Kalispell International Airport provides 24 hour service hosting major airlines. Transfers from Cranbrook and Calgary may be arranged through our reservation office.