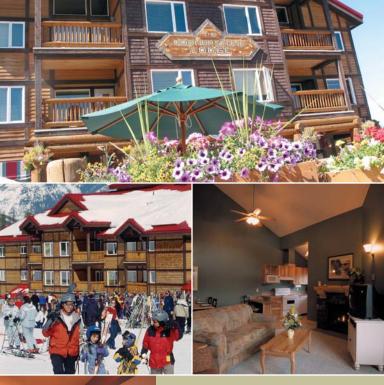

### COMFORT & LOCATION DEFINE CORNERSTONE

Located steps from the Deer Chairlift in the heart of the Fernie Alpine Resort Village, Cornerstone Lodge provides travelers with all the comforts of home and all the amenities of a first class lodge.

# One & Two Bedroom Luxury Suites

Each of our spacious suites comes fully equipped with a full range of amenities including natural gas fireplaces, balconies, full kitchen, washer & dryer as well as bedding configurations to comfortably sleep up to a family of six.

## First Class Amenities & Services

- Kelsey's Restaurant
- Slopeside Café & Bistro
- Resort Daycare
- Indoor Jacuzzi
- Fitness Centre
- **Ski-in Ski-Out Location**
- **Underground Parking**